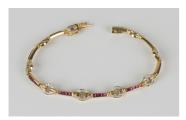

## **LOT 528**

An 18ct gold, ruby and diamond bracelet in a bar and circular link design, mounted with calibre cut rubies to the bars and circular cut diamonds to the circular links, on a snap clasp, length 19cm.

## **Condition Report**

528. Generally good condition. No significant damage or repairs. Typical light surface scratches and abrasions to stones. Some inclusions visible to stones under magnification, but generally good bright stones. Clasp is a little tight. Weight 13.2g.