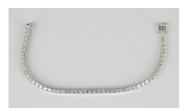

## **LOT 515**

A white gold and diamond bracelet, claw set with a row of circular cut diamonds, on a snap clasp, detailed '18k', length 18.5cm, total diamond weight approx 5.00ct, with a case.

Estimate: £2,200 - £3,200

## **Condition Report**

515. Bracelet is modern so condition is essentially as new. Stones are well matched and are bright, white and sparkly. There is some minor variation to grade of stones over the whole bracelet and inclusions only really become apparent when viewing stones under x10 magnification. The colour on average approx H/I. Some stones are clearer than others but clarity on average SI2/I1.