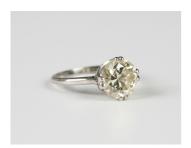

## **LOT 600**

A platinum and diamond single stone ring, claw set with a circular cut diamond, detailed 'Plat', ring size approx N, diamond weight approx 3.00ct, with a case.

Estimate: £3,000 - £5,000

## **Condition Report**

600. Colour: approx L-M. Clarity: approx SI2. Carat approx 3.00cts.

The diamond slightly draws colour, but looks to be a clear stone. The claws to the shoulders have been restored in the past but otherwise the ring mount is in good condition. The ring would benefit from careful professional cleaning. Suggested age - 1950s. Weight 4.4g.