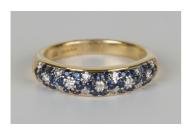

## **LOT 542**

An 18ct gold, sapphire and diamond ring, mounted with circular cut sapphires and diamonds in a floral design, ring size approx N.

Estimate: £100 - £150

## **Condition Report**

542. Good condition. No significant damage or repairs. Total weight 4.7g. Total diamond carat weight approximately 0.60 - 0.70ct\* Total sapphire weight approximately 1.1 - 1.2ct\* British hallmark for 2004.