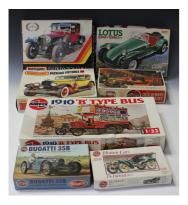

## LOT 3232

A small collection of plastic model kits, including a Tamiya Lotus Super 7 Series II, a Matchbox Rolls-Royce Phantom Mk I, a Packard Victoria, an Airfix 1910 'B' Type bus, a 1914 fire engine, a Bugatti 35B and a De Dietrich 1902, all boxed with instructions (boxes creased, torn and scuffed).

## **Additional Information**

3232. Matchbox Rolls Royce - no decals Tamiya Lotus - has decals Matchbox Packard Victoria - has number plate decals Airfix De Dietrich - no decals Airfix Bugatti - no decals Airfix Dennis Fire Engine - has decals Airfix B Type Bus - has decals None of the kits have been started.