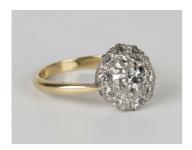

## **LOT 510**

A gold, platinum and diamond cluster ring, claw set with the principal circular cut diamond within a surround of ten smaller circular cut diamonds, detailed '18ct Plat', ring size approx N1/2.

## **Condition Report**

510. The centre stone is approx 0.40ct - 0.50ct. Total carat weight approx 1.30ct. Diamonds are fairly well matched for colour and are bright and sparkly. The colour is a little steely and the stone has numerous black inclusions visible to naked eye and obviously more apparent under magnification. Some claws have been re-tipped. Shank in good order.