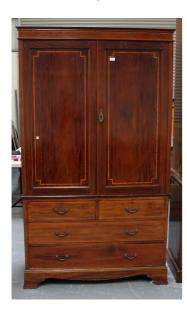

## LOT 2124

An Edwardian mahogany and satinwood crossbanded linen press, fitted with two panelled doors above two short and two long drawers, on bracket feet, height 210cm, width 122cm, depth 56cm.

Estimate: £80 - £120

## **Condition Report**

2124. The interior has had the slides taken out and has had alterations within. General condition and appearance is ok with some overall light surface scuffs. Some areas of crossbanding missing to the edges of the drawers, particularly to the lower drawer.