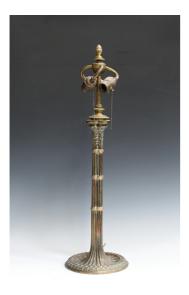

### LOT 2604

An early 20th century cast brass three light table lamp, the acanthus leaf capital above a cluster column stem and flared circular base with a repeating petal motif band, retaining areas of a coppered finish, height 71cm.

#### **Condition Report**

2604. Some overall minor surface wear but generally in good order. Weight 4476 grams. It is missing an acorn terminal to one of the chain pulls and has slight loss to the ring around the wire.