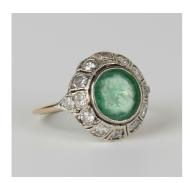

## **LOT 501**

An emerald and diamond circular cluster ring, collet set with the circular cut emerald within a surround of cushion shaped diamonds between diamond set shoulders, ring size approx H1/2, emerald weight approx 1.20ct, total diamond weight approx 0.30ct.

## **Condition Report**

501. The ring is in generally good condition. Cut: old European cut. The florescence of the stones is faint. Colour: the emerald is a mid-green, the diamonds are approx H-I. Clarity: the emerald has visible inclusions, the diamonds are approx SI2-I1. Weight 2.9g.