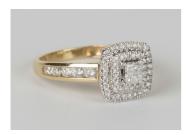

## **LOT 513**

An 18ct gold and diamond square cluster ring, claw set with the principal princess cut diamond within a two row surround of small circular cut diamonds, between diamond set graduated circular five stone sides, ring size approx J1/2, total diamond weight approx 0.70ct.

## **Condition Report**

513. The ring is in generally good condition. Cut: square princess cut and modern round brilliant cut diamonds. The florescence of the stones is faint. Colour: approx H-F. Clarity: approx I1-I2. Weight 2.8g.