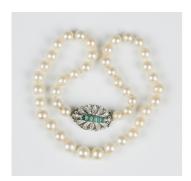

## **LOT 525**

A single row necklace of slightly graduated cultured pearls on a diamond and emerald set oval clasp, length 44cm, length of clasp 2.7cm, total diamond weight approx 0.45ct, total emerald weight approx 0.65ct.

## **Condition Report**

525. The necklace is in generally good condition. Cut: old European cut diamonds and baguette cut emeralds. The florescence of the stones is strong on average. Colour: the diamonds are approx H-I, the emeralds are an attractive mid to dark green. Clarity: the diamonds are approx SI1-SI2 on average, the emeralds are mostly clear to the unaided eye.