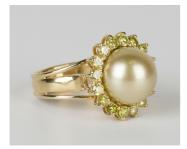

## LOT 526

A gold, yellow tinted South Sea pearl and yellow tinted diamond cluster ring, mounted with the yellow tinted South Sea pearl within a surround of yellow tinted diamonds, detailed '18k', ring size approx Q1/2, total diamond weight approx 1.50ct.

## **Condition Report**

526. The ring is in generally good condition. Cut: modern round brilliant cut. The florescence of the stones is strong. Colour: tinted yellow. Clarity: SI1-SI2 on average. Weight 12.1g.