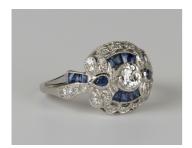

## **LOT 582**

A platinum, sapphire and diamond ring, collet set with the principal circular cut diamond within a scrolling panel shaped surround, mounted with variously cut sapphires and circular cut diamonds, ring size approx N1/2, total diamond weight approx 0.60ct, total sapphire weight approx 0.20ct.

## **Condition Report**

582. Modern ring in generally good condition, unmarked and probably made in the last 10 years. Cut: old European cut and old mixed cut diamonds and pear faceted and modified square cut sapphires. The florescence of the stones is faint. Colour: approx H-I. Clarity: VS2-SI1. Weight 6.6g.