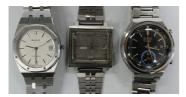

## LOT 1101

A Bulova Automatic steel cased gentleman's bracelet wristwatch, the signed silvered dial with baton hour markers, centre seconds and dateof-the-month aperture, the steel bracelet with a Bulova clasp, case width 3.5cm, a Seiko Chronograph Automatic steel cased gentleman's bracelet wristwatch and a Seiko 5 Automatic rectangular cased gentleman's wristwatch.

## **Condition Report**

1101. Bulova - currently working, but please be aware we give no guarantees to working order or reliability of any clock or watch. Generally good condition.

Seiko Chronograph - not currently working.

Seiko Automatic - currently working, but please be aware we give no guarantees to working order or reliability of any clock or watch. Typical light scratches and wear.

Created: Mon, 15th July 2019 15:27