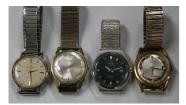

## LOT 1012

An Eterna Matic Centenaire 61 steel cased gentleman's wristwatch, the signed silvered dial with baton hour markers and centre seconds, the case back detailed 'Centenaire', case diameter 3.4cm, on an expanding metal bracelet (the snap-off front bezel lacking), and three further gentlemen's wristwatches, comprising Milus Jetmaster, J.W. Benson London and Tissot Automatic Seastar, all with expanding metal bracelets.