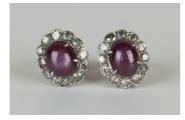

## LOT 510

A pair of white gold, star ruby and diamond cluster earrings, claw set with an oval cabochon star ruby within a surround of circular cut diamonds, with post and butterfly fittings, detailed '750', total star ruby weight approx 2.00ct, total diamond weight approx 0.25ct, with a case.

## **Condition Report**

510. They are modern earrings and condition is essentially as new. The head of the earrings measure 1.0cm x 0.9cm. Cut: cabochon cut rubies and modern round brilliant cut diamonds. The florescence of the stones is strong. Colour: the rubies are a deep red, the diamonds are approx I-J. Clarity: the rubies show a star effect, the diamonds are approx I1-I2.

Total weight 2.7g. Overall cluster 10mm x 9mm. Smaller ruby 6mm x 4mm x 3mm.

Created: Tue, 13th August 2019 14:51