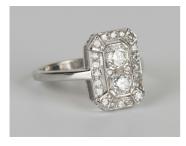

## LOT 520

A white gold and diamond rectangular panel shaped ring, mounted with two principal circular cut diamonds within an open surround of smaller circular cut diamonds, detailed '18ct', ring size approx N, total diamond weight approx 0.75ct, with a case.

## **Condition Report**

520. The ring is in generally good condition. Cut: modern round brilliant and old mixed cut diamonds. The florescence of the stones is faint on average. Colour: approx J-K. Clarity: approx SI2-I1. Weight 3.8g.