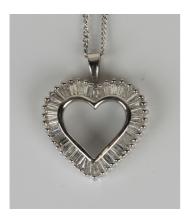

### LOT 528

A white gold and diamond open heart shaped pendant, mounted with tapered baguette cut diamonds within a beaded surround, detailed '14k', length 2.5cm, total diamond weight approx 1.20ct, with a white gold neckchain, detailed '585', length 45.5cm, total diamond weight approx 1.00ct, with a case.

## **Condition Report**

528. The pendant is in generally good condition. Cut: tapered baguette cut diamonds. The florescence of the stones is faint. Colour: approx H-I on average. Clarity: approx SI2-I1 on average. Pendant - weight 3.2g.

Chain - weight 2.2g.

Created: Thu, 8th August 2019 13:30