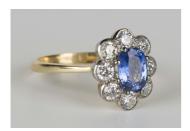

## **LOT 535**

A gold, sapphire and diamond oval cluster ring, claw set with an oval cut sapphire within a surround of eight circular cut diamonds, detailed '18ct', ring size approx M, sapphire weight approx 1.25ct, total diamond weight approx 0.75ct, with a case.

## **Condition Report**

535. The sapphire is of medium to pale colour saturation. The ring is a reproduction of a style of an earlier design. Cut: oval faceted cut sapphire and modern round brilliant cut diamonds. The florescence of the stones is strong. Colour: the sapphire is a bright blue, the diamonds are approx J-K. Clarity: there are faint inclusions visible in the sapphire without magnification. Weight 3.9g.