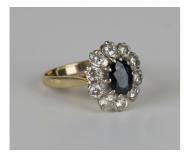

## LOT 548

An 18ct gold, sapphire and diamond oval cluster ring, claw set with an oval cut sapphire within a surround of ten circular cut diamonds, ring size approx K, sapphire weight approx 1.00ct, total diamond weight approx 0.70ct, with a case.

## **Condition Report**

548. The ring is in generally good condition. Cut: oval faceted cut sapphire and modern round brilliant cut diamonds. The florescence of the stones is strong. Colour: the sapphire is a very dark blue, the diamonds are tinted yellow. Clarity: diamonds are approx SI1-SI2. Weight 5g.