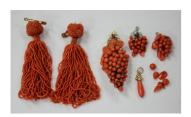

## **LOT 556**

A group of coral jewellery, comprising a pair of pendant tassels, length 7cm, a brooch, designed as a bunch of grapes, width 5.5cm, a pair of earring drops of similar design and a coral drop shaped pendant.

## **Condition Report**

556. Pendant tassels � these possibly formed the terminals drops from a sautoir, they are now later fitted with safety pins. Some of the threading is showing signs of wear. Bunch of grapes brooch � the pin has been refitted. Two pendant drops - some pieces of coral are detached and loose in a bag, including two coral drilled beads which do not seem to relate to any of the pieces. Single coral pendant fitted with a gold top � good condition.