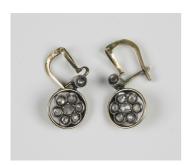

## **LOT 570**

A pair of rose cut diamond pendant cluster earrings, each circular openwork drop mounted with seven rose cut diamonds with a rose cut diamond single stone surmount, with folding fittings, length 2.8cm, with a case.

## **Condition Report**

570. The silver setting of the earrings is rather tarnished. These are reproductions of an earlier antique style. Cut: old mixed cut diamonds. The florescence of the stones is faint. Colour: approx H-I. Clarity: approx I2-I3.