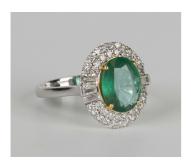

## **LOT 573**

A white gold, emerald and diamond oval cluster ring, claw set with an oval cut emerald between tapered baguette three stone sides and two rows of circular cut diamonds, detailed '750', ring size approx M, emerald weight approx 2.20ct, total diamond weight approx 0.75ct, with a case.

## **Condition Report**

573. The ring is in generally good condition. Cut: oval faceted cut emerald and tapered baguette and modern round brilliant cut diamonds. The florescence of the stones is medium to strong. Colour: the emerald is a dark green, the diamonds are tinted yellow. Clarity: the emerald has inclusions visible without magnification, the diamonds are approx SI2-I1. Weight 5.6g.