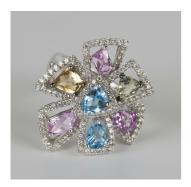

## **LOT 576**

A white gold, topaz and diamond cluster ring in a stylized flowerhead design, mounted with seven pink, blue and yellow topaz, each within a diamond surround, detailed '750' and '18k', ring size approx O, total topaz weight approx 2.00ct, total diamond weight approx 0.84ct, with a case.

## **Condition Report**

576. The ring is in generally good condition. Cut: modified cut topaz. The florescence of the stones is strong. Colour: intense blues, yellows and pinks, the diamonds are tinted yellow. Clarity: the topaz are clear to the eye, the diamonds are approx I1-I2. Weight 11.9g.