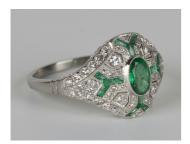

## **LOT 588**

A platinum, emerald and diamond ring in an oval panel shaped design, collet set with an oval cut emerald within a pierced surround of circular cut diamonds and variously cut emeralds, ring size approx M1/2, total emerald weight approx 0.50ct, total diamond weight approx 0.20ct.

## **Condition Report**

588. The ring is in generally good condition. Cut: oval faceted and modified rectangular cut emeralds and old mixed cut diamonds. The florescence of the stones is faint on average. Colour: the emeralds are a vivid green, the diamonds are bright, white and sparkling. Clarity: there are inclusions visible in the emeralds without magnification. Weight 4.6g.