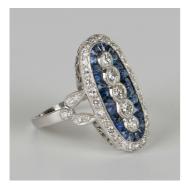

## LOT 590

A platinum, diamond and sapphire ring, collet set with a row of five circular cut diamonds within a surround of calibre cut sapphires and an outer border of circular cut diamonds, between diamond set foliate shoulders, ring size approx M1/2, total sapphire weight approx 1.45ct, total diamond weight approx 1.00ct.

## **Condition Report**

590. The ring is in generally good condition. Cut: modern round brilliant cut diamonds and modified square cut sapphires. The florescence of the stones is strong. Colour: the diamonds are approx J-K, the sapphires are a deep blue. Clarity: the diamonds are approx SI1. Weight 5.7g.