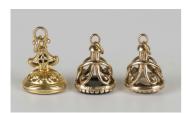

## **LOT 623**

A Victorian gold cased oval agate pendant fob seal, height 2.5cm, a 9ct gold mounted intaglio pendant fob and a 9ct gold mounted citrine pendant fob.

Estimate: £100 - £150

## **Condition Report**

623. Agate fob � there is slight wear to the mount and the agate has a small chip to one edge. Intaglio pendant fob � date of mount, London 1962, the agate has a small chip at the top and the mount has minor signs of wear. Citrine pendant fob � date of mount, London 1962, the mount has minor signs of wear. Total weight 15.3g.