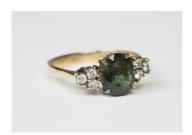

## **LOT 644**

An 18ct gold, green sapphire and diamond ring, claw set with the oval cut green sapphire between circular cut diamond set three stone shoulders, London 1987, ring size approx W1/2, total green sapphire weight approx 1.70ct, total diamond weight approx 0.20ct.

## **Condition Report**

644. The ring is in generally good condition. Cut: oval faceted cut sapphire and modern round brilliant cut diamonds. Colour: the sapphire is a murky green, the diamonds are approx I-J. Clarity: the emerald has inclusions visible to the eye, the diamonds are approx SI1-SI2. Weight 4.9g.