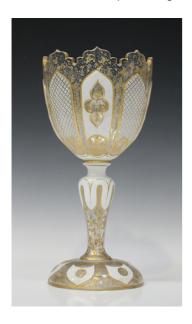

## **LOT 1612**

A Bohemian white overlay and cut goblet shaped glass vase, late 19th century, the cup shaped bowl with alternate panels of strawberry diamonds and quatrefoil panels, raised on a baluster stem and domed circular foot, gilded overall with foliate scrollwork, height 34.5cm.

## **Condition Report**

1612 Good condition with no significant damage or repairs. Typical light wear to gilt particularly on rim and upper section of the bowl. Couple of tiny pin prick size clips to rim but nothing significant. No cracks or repairs.