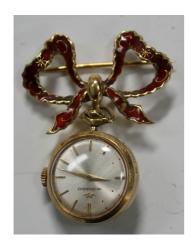

## **LOT 999**

A Movado 18ct gold and red enamelled pendant watch with a signed jewelled movement, the signed silvered dial with gilt baton hour markers, the case back with red enamelled flowerhead motif, import mark Glasgow 1960, case diameter 1.9cm, with a red enamelled gold bow brooch fitting, detailed '18k 750', total length 4.4cm.

## **Condition Report**

999. Watch is currently in good working order but please be aware we give no guarantees to working order or reliability of any clock or watch. Generally good clean condition. Small chip/loss to red enamel on bow and would benefit from a clean. Pin working. Weight 14.5g.