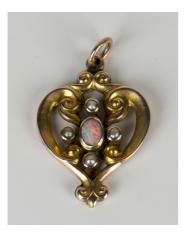

### LOT 612

A 9ct gold, opal and seed pearl pendant in a scrolling design, length 2.8cm.

Estimate: £50 - £80

#### **Condition Report**

612. The opal has an attractive play of colour, however it is chipped at 6 o clock. There is evidence around the opal setting that it has been remounted in the past. The seed pearls are of silvery grey colour. The pendant is hollow and has a few dents to the edge. There are two small holes to the back which are part of the manufacturing process. The pendant is very dirty and would benefit from professional cleaning. Birmingham hallmark but the date letter is not decipherable. Suggested age - Edwardian period. Weight 1.8g.