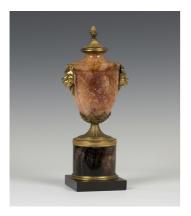

#### LOT 2605

A 19th century Blue John and gilt bronze mounted ornamental urn, the pineapple and stiff leaf finial above an ovoid body with applied lion mask mounts, the flared stem raised on a cylindrical pedestal and black slate base, height 30.5cm.

### **Condition Report**

2605. One of the lion mask mounts has been re-mounted off-line and has some slight glue residue on the edge. There are overall small nicks and bruises to the edges of the urn and some small chips to the blue john just below the finial cap and on the edges of the plinth. Otherwise some overall minor surface wear. Also a tiny nick to the corner of the slate base.