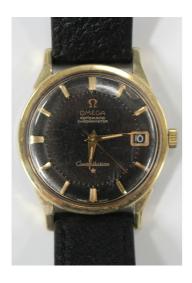

## **LOT 1053**

An Omega Constellation Automatic gilt metal fronted and steel backed gentleman's wristwatch, the signed black dial with gilt baton hour markers, date-of-the-month aperture and centre seconds, case diameter 3.3cm.

## **Condition Report**

1053. Generally the watch is in fairly good condition. There are some typical scratches and wear to gilt front and steel back. Glass has some scratches. Dial appears clean but under magnification a few marks are visible but of no real significance. The watch winds and adjusts smoothly and is currently in working order but please be aware we give no guarantees to working order or reliability of any clock or watch.