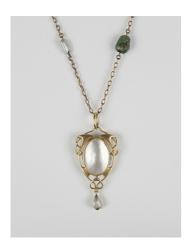

## **LOT 4093**

A Murrle Bennett & Co 15ct gold and pearl set pendant necklace, mounted with a principal oval pearl plaque within an interwoven scrolling surround, hung with a small seed pearl drop, the neckchain with seed pearls and turquoise at intervals, the reverse with 'MB Co' mark and detailed '15ct', length of pendant including drop 3.8cm.