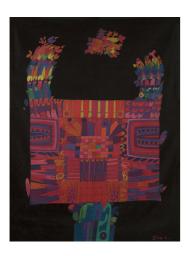

## **LOT 4235**

Stig Lindberg - a mid-20th century Swedish printed velvet cotton wall hanging, depicting a polychrome stylized tree on a black ground, bearing signature 'Stig L',  $127\text{cm} \times 98\text{cm}$ .