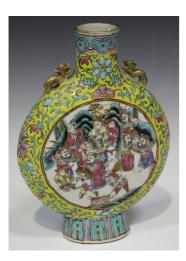

#### LOT 1011

A Chinese famille rose enamelled yellow ground porcelain moonflask, mark of Tongzhi and possibly of the period, of flattened circular form, one side painted with a figural scene, the other a pheasant and flowers, the yellow ground filled with polychrome lotus and tendrils, iron red enamelled seal mark to base, height 24.5cm (chips to gilt handles).

#### **Condition Report**

1011. Body and neck of vase are in good condition with no chips, cracks or repairs. Typical light wear to gilt rim and enamels, but nothing significant. Both gilt handles have lost their tails where it has been chipped. Good vibrant colours