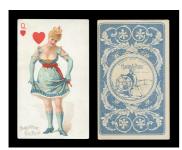

## **LOT 3157**

A set of 53 Moore & Calvi 'Beauties Playing Cards' extra-large size cigarette cards with 'Hard-A-Port' back (no manufacturer), circa 1890.

Estimate: £200 - £400

## **Condition Report**

3157. General age toning and light browning to the majority of the cards, some backs worse than others but fronts quite consistent. Some minor soiling to about ten cards fronts. Three cards with small corner creases. Three of clubs with horizontal crease. General rounding to all corners. A couple with small surface blemishes. Ace of diamonds with scratching to front.