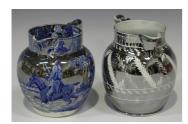

## **LOT 1446**

A pearlware silver-resist lustre jug, circa 1810-20, printed in blue with huntsmen, height 11.5cm, together with a silver-lustre pearlware jug with stylized foliate decoration, height 12cm (minor faults).

## **Condition Report**

1446. Blue & silver jug - long narrow chip to top of spout and small 0.5cm square chip to neck rim exterior. Heavy surface scratches/wear to silver ground, otherwise ok.

White & silver jug - crazed. Tiny nick to neck rim exterior. Heavy surface wear/scratches to exterior, otherwise ok.