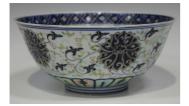

## LOT 1014

A Chinese doucai enamelled porcelain bowl, mark of Guangxu and possibly of the period, the exterior decorated with lotus flowers and scrolling tendrils, heightened in gilt, the interior with a lotus flowerhead and tendril roundel beneath a trellis band to rim, underglaze blue sixcharacter mark to base, height 7.5cm, diameter 16.5cm (minor rim chips).