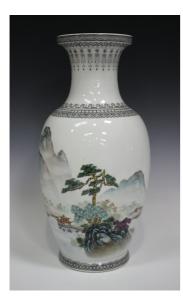

### LOT 1291

A Chinese Republic style porcelain vase, late 20th century, painted with a landscape, printed red seal mark to base, height 36cm, together with a pair of Japanese Arita blue and white porcelain vases, early 20th century, moulded in relief with opposing crane panels within printed border, height 53.5cm.