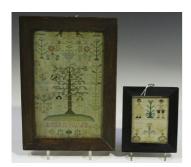

## **LOT 2809**

An 18th century needlework sampler, detailed 'Quand Vous Verres Sela Souvenez Vous de Moy' below Adam and Eve beside the Tree of Life,  $21\text{cm} \times 13\text{cm}$ , framed, together with another small sampler,  $9.5\text{cm} \times 7\text{cm}$ , framed.

## **Condition Report**

2809. The first has a small hole to top right and to left side on base of plant pot., otherwise some fading of colour.

The second has some loss to top right corner and is slightly faded.