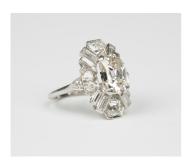

## **LOT 615**

A diamond cluster ring in a geometric Art Deco inspired design, claw set with the principal oval cut diamond within a surround of cushion shaped diamonds and pairs of tapered baguette diamonds, between diamond single stone shoulders, ring size approx K, principal diamond weight approx 2.20-2.50ct.

## **Condition Report**

615. The principal diamond has one or two small piqu� inclusions and slightly draws colour. Principal diamond approx 1cm x 0.8cm x 0.45cm Colour: approx J-K. Clarity: approx SI2. The other diamonds look to be clearer. The ring is in overall good condition. Weight 5.9g.