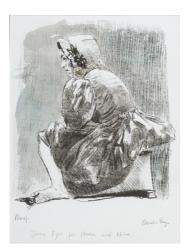

## **LOT 69**

Paula Rego - 'Jane Eyre', 21st century lithograph with hand-colouring, signed, titled and inscribed in pencil, artist's proof with dedication, 34.5cm x 25.5cm, within a stained wood frame.