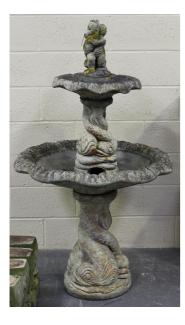

## **LOT 2640**

A late 20th century cast composition stone garden fountain of sectional form, the fish and putto finial above two graduated circular dishes and spiralling dolphin supports, height 162cm, diameter 91cm.