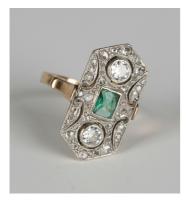

### LOT 556

An emerald and diamond ring in an elongated hexagonal design, mounted with a rectangular emerald and two principal circular cut diamonds, otherwise mounted with rose cut diamonds, ring size approx M1/2, with a case.

#### **Condition Report**

556. The ring is in generally good condition. The ring is Art Deco in style but later in date. It is an attractive looking ring with bright, white sparkly diamonds. The emerald is a fairly pale colour and under magnification is typically included.