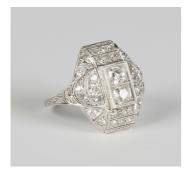

## LOT 508

A platinum and diamond ring, mounted with two principal circular cut diamonds within a shaped surround, mounted with smaller circular cut diamonds, ring size approx K1/2, with a case.

Estimate: £2,000 - £3,000

## **Condition Report**

508. Overall generally good condition. Bright, white and sparkly diamond. Some inclusions visible under magnification, but nothing obvious to the naked eye. White gold mount also in good clean condition, but the shank looks as if it may have been re-sized, as there are join marks.