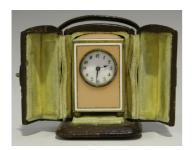

## **LOT 1230**

An early 20th century gilt metal and enamelled miniature bedside timepiece, the enamel dial with Arabic numerals, the rectangular case with peach pink enamel panels within white borders, on bun feet, height 4.4cm, with leather travelling case.

## **Condition Report**

1230. Timepiece winds smoothly and is currently running but please be aware we give no guarantees to working order or reliability of any clock or watch. Good clean condition, no significant damage or repairs. Lining of leather carrying case is worn and frayed.