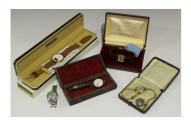

## **LOT 1204**

A Vertex 9ct gold cased lady's wristwatch on a 9ct gold bracelet, an 18ct gold cased and rose cut diamond set lady's wristwatch, import mark London 1919, a Longines 9ct gold square cased lady's wristwatch, London 1967, with a Longines case, a silver circular cased lady's wristwatch, import mark London 1913, and two further wristwatches, with three further cases.

## **Condition Report**

1204. Vertex - winds but does not run. Bracelet with 9ct hallmark. Gross weight 16.5g. Diamond set watch - does not wind or run. Gross weight 9g.

Created: Wed, 6th November 2019 15:36