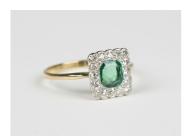

## **LOT 510**

A gold, emerald and diamond square cluster ring, mounted with a cushion shaped emerald within a surround of cushion shaped diamonds, ring size approx U, with a case.

Estimate: £450 - £550

## **Condition Report**

510. Overall good condition, typical light surface wear and abrasions. Diamonds are nice white bright sparkly stones which appear to be fairly clear with only minor inclusions noticeable under magnification. Emerald moderately included, to naked eye it seems fairly clear, but noticeable under magnification. Emerald approx 6mm x 5mm x 2.5mm deep. Weight 3.2g.