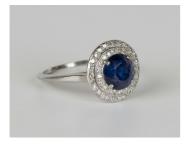

## LOT 516

A sapphire and diamond cluster ring, claw set with the circular cut sapphire within a stepped two-tiered surround, set with circular cut diamonds, ring size approx M1/2, with a case.

Estimate: £270 - £300

## **Condition Report**

516. Generally in good order, some surface abrasions to sapphire and some typical wear and scratches to mount and setting. Slightly misshapen shank. Diamonds are bright, white and sparkly stones, but very small so no inclusions obviously visible. No obvious inclusions visible in the sapphire with naked eye, but a couple of lines visible under magnification. Sapphire approx 6mm diameter x 4mm depth. Weight 3.3g.